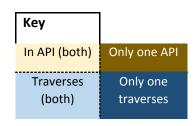

|                                                                   | Corridor                                |            |                    |           |                               |
|-------------------------------------------------------------------|-----------------------------------------|------------|--------------------|-----------|-------------------------------|
| Neighborh<br>ood                                                  | Highway<br>99                           | River Road | 30th Ave<br>to LCC | Coburg    | MLK, Jr.<br>Blvd <sup>a</sup> |
| Bethel                                                            | EC/EMX                                  |            |                    |           |                               |
| Amazon                                                            |                                         |            | EC/EMX             |           |                               |
| Cal Young                                                         |                                         |            |                    | EC/EMX    | EC                            |
| Crest                                                             |                                         |            |                    | 20,2      |                               |
| Drive                                                             |                                         |            | EMX                |           |                               |
| Downtown                                                          | EC/EMX                                  | EC/EMX     | EC/EMX             | EC/EMX    | EC                            |
| Fairmount                                                         |                                         |            | EC/EMX             |           |                               |
| Far West                                                          | EC/EMX                                  | EMX        | 20,2               |           |                               |
| Friendly                                                          | LC/LIVIX                                | EIVIA      |                    |           |                               |
| Area                                                              |                                         |            | EC/EMX             |           |                               |
| Harlow                                                            | *************************************** |            |                    | EC/EMX    | EC                            |
| Industrial                                                        |                                         |            |                    | LC/ LIVIX |                               |
| Corridor                                                          | EC/EMX                                  |            |                    |           |                               |
| Jefferson                                                         |                                         |            |                    | /         |                               |
| Westside                                                          | EC/EMX                                  | EC/EMX     | EC/EMX             | EC/EMX    | EC                            |
| Laurel Hill                                                       |                                         |            | EC/EMV             |           |                               |
| Valley                                                            |                                         |            | EC/EMX             |           |                               |
| Northeast                                                         |                                         |            |                    | EC/EMX    |                               |
| River Road                                                        | EMX***                                  | EC/EMX     |                    |           |                               |
| Santa<br>Clara                                                    |                                         | EC/EMX     |                    |           |                               |
| South                                                             | *************************************** |            | EC/EMV             |           |                               |
| University                                                        |                                         |            | EC/EMX             |           |                               |
| Southeast                                                         |                                         |            | EC/EMX             |           |                               |
| Trainsong                                                         | EC/EMX                                  | EC/EMX     |                    |           |                               |
| University                                                        | *************************************** |            |                    |           |                               |
| of Oregon                                                         |                                         |            |                    | EC/EMX    | EC                            |
| Campus                                                            |                                         |            | EMX                |           |                               |
| West                                                              | EC/ENN/                                 | EC/ELV     |                    |           |                               |
| Eugene                                                            | EC/EMX                                  | EC/EMX     |                    |           |                               |
| West                                                              | EC/EMX                                  |            | EC/EMV             | EC/EMX    | EC                            |
| University                                                        | LC/EIVIX                                | EMX        | EC/EMX             | LC/EIVIX  | EC                            |
| Whiteaker                                                         | EC/EMX                                  | EC/EMX     | EMX                | EC/EMX    | EC                            |
| *** EmX API has River Road neighborhood in API but it's separated |                                         |            |                    |           |                               |