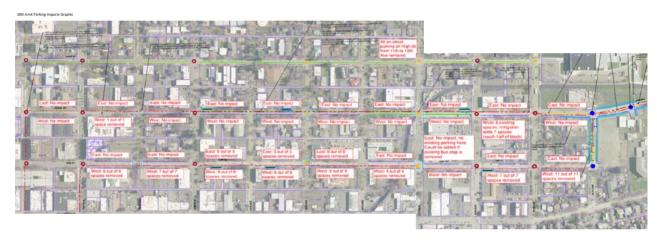

Enhanced crossing would install either a flashing yellow indication (flashing beacon) or yellow, red, flashing red indication (Pedestrian Hybrid Beacon) along the mainline to warn vehicles of a pedestrian crossing.

b Upgraded crossings would consist of installing ADA ramps and possibly median refuge islands and/or crosswalk striping.

<sup>&</sup>quot;Mainline" Refers to primary road on study corridor

Closed Crossing is currently closed with barriers and signs