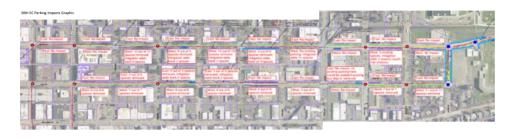

Enhanced crossing would install either a flashing yellow indication (flashing beacon) or yellow, red, flashing red indication (Pedestrian Hybrid Beacon) along the mainline to warn vehicles of a pedestrian crossing.

b Upgraded crossings would consist of installing ADA ramps and possibly median refuge islands and/or crosswalk striping.

<sup>&</sup>quot;Mainline" Refers to primary road on study corridor

Closed Crossing is currently closed with barriers and signs