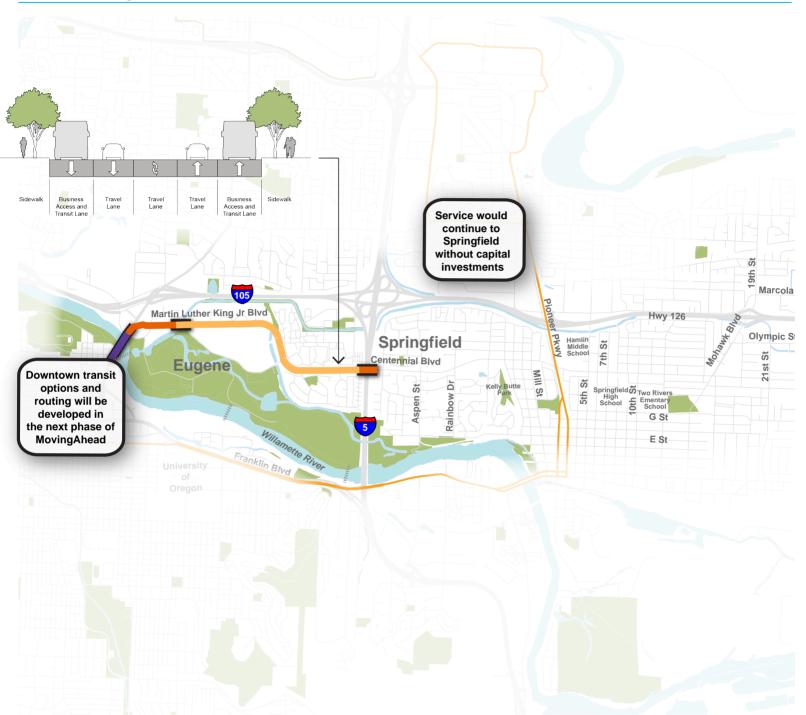

## Martin Luther King, Jr. Blvd. Corridor

## **Enhanced Corridor Example**

#### Legend

Shared Lane with Sidewalk and Bike Improvements
Dedicated Transit Lane (Queue Jump)
No Change
Bike/Pedestrian Bridge
Existing EmX Bus Line
Parks