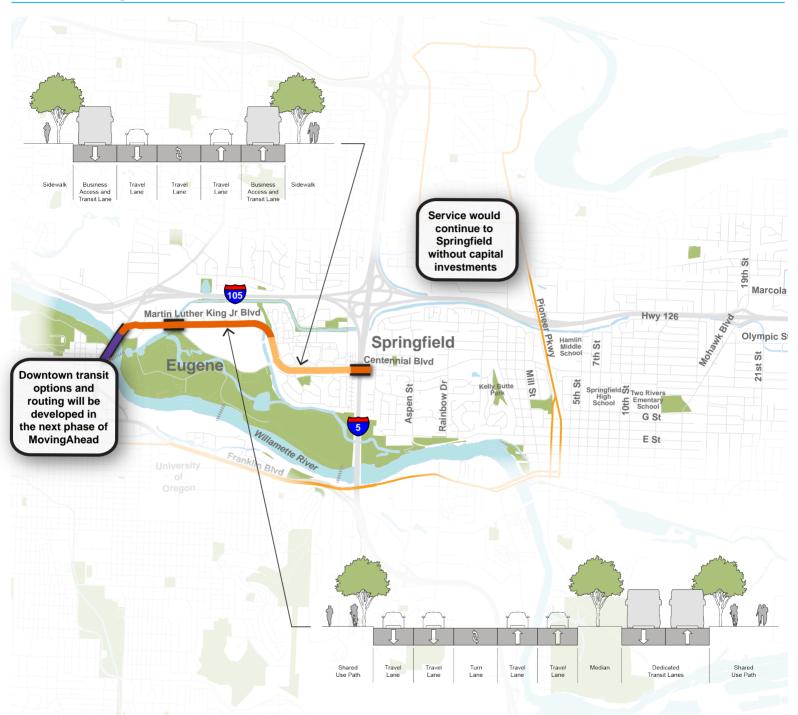

## Martin Luther King, Jr. Blvd. Corridor

### **EmX Example 1**

#### Legend

Shared Lane with Sidewalk and Bike Improvements
Dedicated Transit Lane
Business Access and Transit Lane
Bike/Pedestrian Bridge
Existing EmX Bus Line
Parks